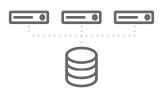

#### Shared-disk

Additional capacity requires forklift upgrade

Reads/Writes at the same time cripples the system

Replication requires additional hardware