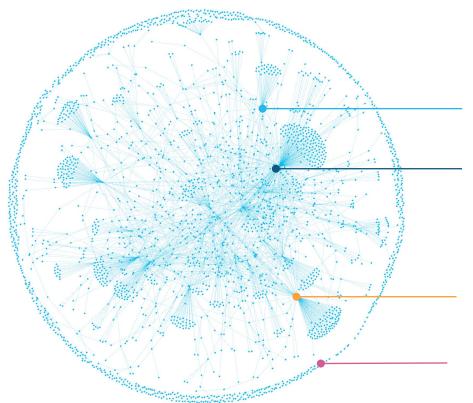

### THE DATA CLOUD TODAY

THOUSANDS OF ORGANIZATIONS ARE SHARING DATA WITH THEIR ECOSYSTEM

A software company shares terabytes of data with hundreds of customers

**COVID-19 data** is available live on Snowflake Data Marketplace from a US State, and other organizations

**Today's financial data** is accessible immediately without data pipelines

**Thousands of companies** share data with suppliers, partners, or other business units

<sup>\*</sup> Visualization based on actual Data Cloud sharing activity as of Jan 2022

### THE DATA CLOUD IS A UNIFIED NETWORK

One unified data ecosystem connecting Government agencies and their partners to the most relevant data for their mission