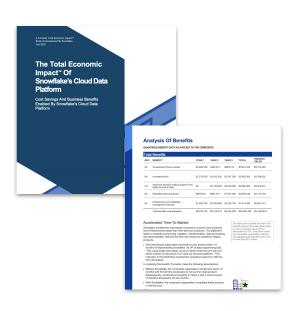

### **BUSINESS IMPACT OF SNOWFLAKE**

### FORRESTER®

612% Return on Investment

50% Faster Time to Roll Out the Business Product

75% Reduction in Effort for the IT Support Team