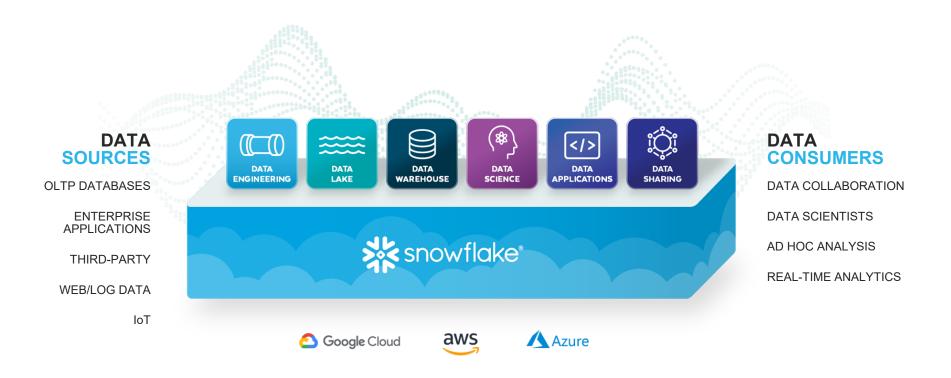

ulti-cluster, shared data, in the cloud

### **Traditional Architectures**





#### Shared-disk

Additional capacity requires forklift upgrade

Reads/Writes at the same time cripples the system

Replication requires additional hardware

#### **Shared-nothing**

Resizing cluster requires redistributing data. Shut down requires unloading

Each cluster requires its own copy of data (ex: test/dev, HA)

Vacuuming processes needed to maintain sort and distribution for performance

### **Snowflake**



#### Multi-cluster, shared data

- Centralized, scale-out storage that expands and contracts automatically
- Independent compute clusters can read/write at the same time and resize instantly
- Backed by eleven 9's of durability SLA by underlying cloud providers

# POWERED BY SNOWFLAKE'S PLATFORM



### SNOWFLAKE ARCHITECTURE













### THE DATA CLOUD TODAY

THOUSANDS OF ORGANIZATIONS ARE SHARING DATA WITH THEIR ECOSYSTEM



A software company shares terabytes of data with hundreds of customers

**COVID-19 data** is available live on Snowflake Data Marketplace from a US State, and other organizations

**Today's financial data** is accessible immediately without data pipelines

**Thousands of companies** share data with suppliers, partners, or other business units

<sup>\*</sup> Visualization based on actual Data Cloud sharing activity as of Jan 2022



# **APPENDIX**

# DATA SILOS PREVENT VALUE REALIZATION



### THE DATA CLOUD IS A UNIFIED NETWORK



One unified data ecosystem connecting Government agencies and their partners to the most relevant data for their mission

# **S