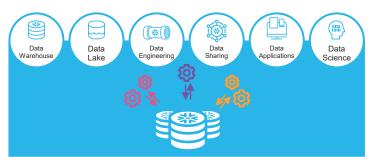

# DATA SILOS PREVENT VALUE REALIZATION

### THE DATA CLOUD IS A UNIFIED NETWORK

One unified data ecosystem connecting Government agencies and their partners to the most relevant data for their mission