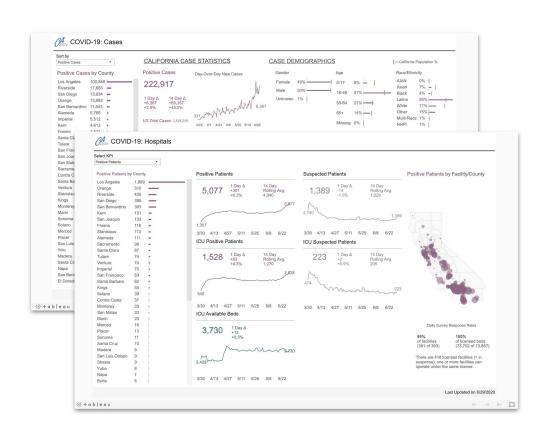

### POWERING CALIFORNIA'S COVID RESPONSE

"The State of California's response to the COVID-19 emergency has been enhanced greatly by the ability to share, collaborate, and communicate data and information in new ways that are meaningful to health professionals and allied support entities during this crisis."

SCOTT GREGORY
CTIO, California Department of Technology