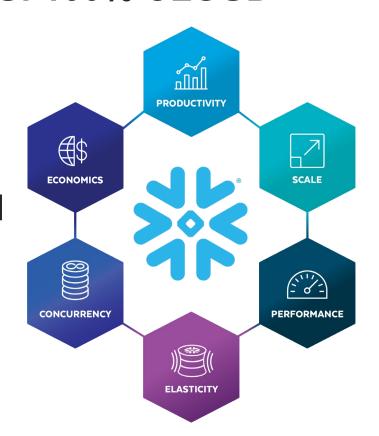

# A NEW ARCHITECTURE FOR DATA

Multi-cluster, shared data, in the cloud

### **Snowflake**

#### Multi-cluster, shared data

- Centralized, scale-out storage that expands and contracts automatically
- Independent compute clusters can read/write at the same time and resize instantly
- Backed by eleven 9's of durability SLA by underlying cloud providers