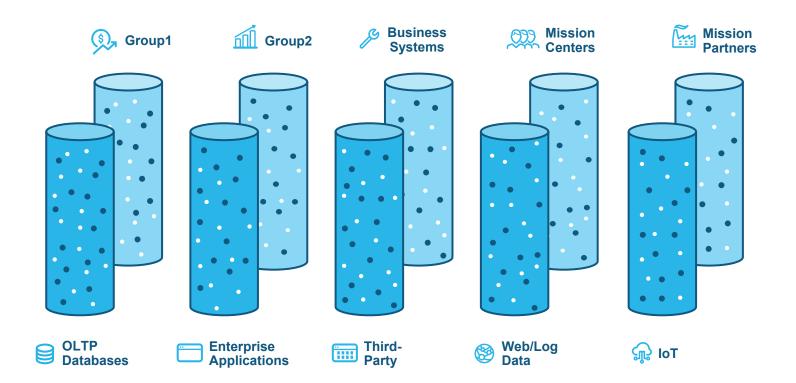

# DATA SILOS PREVENT VALUE REALIZATION

### THE DATA CLOUD IS A UNIFIED NETWORK

One unified data ecosystem connecting Government agencies and their partners to the most relevant data for their mission