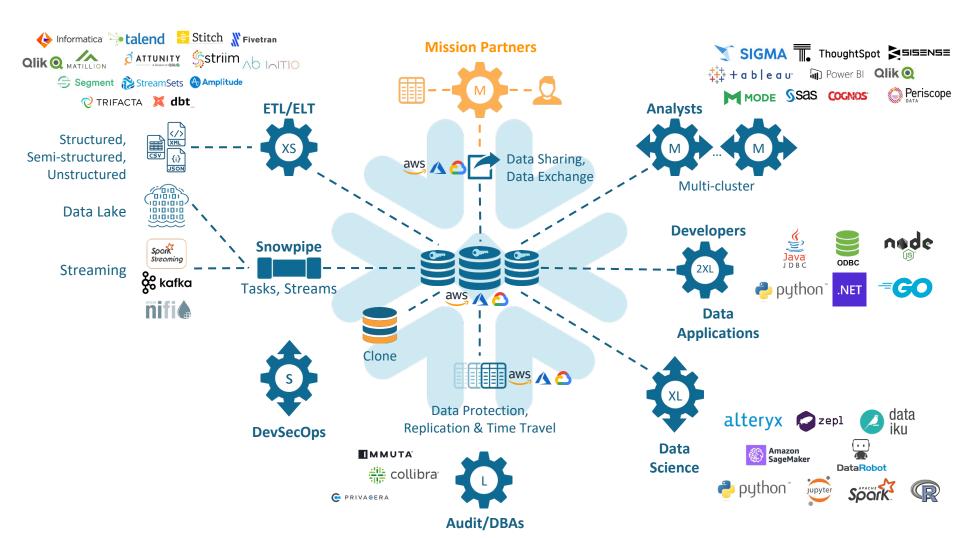

### **Traditional Architectures**





#### Shared-disk

Additional capacity requires forklift upgrade

Reads/Writes at the same time cripples the system

Replication requires additional hardware

#### **Shared-nothing**

Resizing cluster requires redistributing data. Shut down requires unloading

Each cluster requires its own copy of data (ex: test/dev, HA)

Vacuuming processes needed to maintain sort and distribution for performance

### **Snowflake**



#### Multi-cluster, shared data

- Centralized, scale-out storage that expands and contracts automatically
- Independent compute clusters can read/write at the same time and resize instantly
- Backed by eleven 9's of durability SLA by underlying cloud providers

# POWERED BY SNOWFLAKE'S PLATFORM



### SNOWFLAKE ARCHITECTURE













### THE DATA CLOUD TODAY

THOUSANDS OF ORGANIZATIONS ARE SHARING DATA WITH THEIR ECOSYSTEM



A software company shares terabytes of data with hundreds of customers

**COVID-19 data** is available live on Snowflake Data Marketplace from a US State, and other organizations

**Today's financial data** is accessible immediately without data pipelines

**Thousands of companies** share data with suppliers, partners, or other business units

<sup>\*</sup> Visualization based on actual Data Cloud sharing activity as of Jan 2022



# **APPENDIX**

# DATA SILOS PREVENT VALUE REALIZATION



### THE DATA CLOUD IS A UNIFIED NETWORK



One unified data ecosystem connecting Government agencies and their partners to the most relevant data for their mission

# **SNOWFLAKE STORY & SCALE**

Founded 2012 b