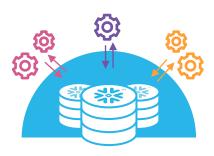

### **Snowflake**

#### Multi-cluster, shared data

- Centralized, scale-out storage that expands and contracts automatically
- Independent compute clusters can read/write at the same time and resize instantly
- Backed by eleven 9's of durability SLA by underlying cloud providers